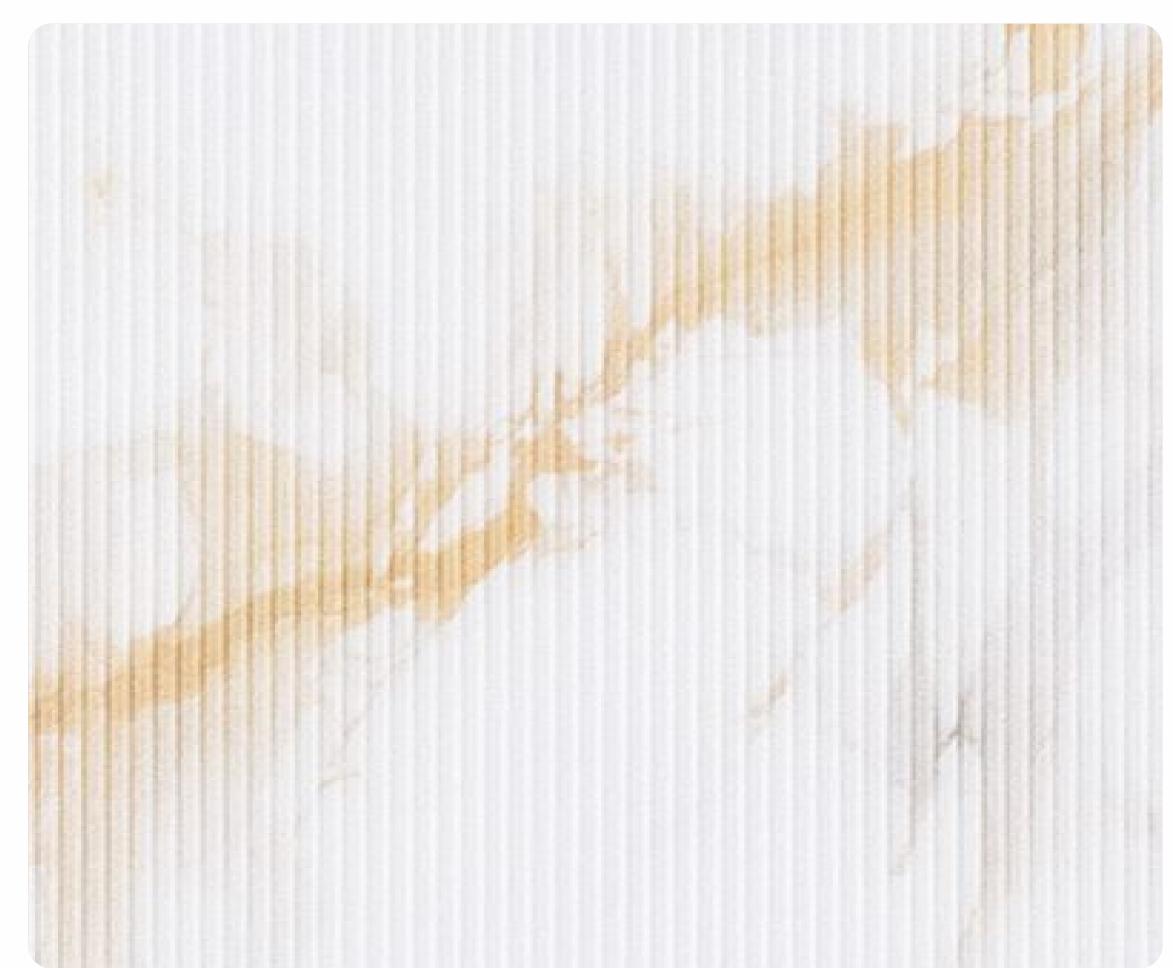

firet

TIMEININDIA

GL-16604

GL-16603

GL-16605

GL-16601 GL-16607

GL-16602

GL-16608

GL-16502

Thickness: 2 mm - 3 mm ± 10% Easy to clean | Termite resistant | Water resistant

WEIGHT

& STRENGTH

RESISTANT

GL-16609

GL-16509

GL-16503