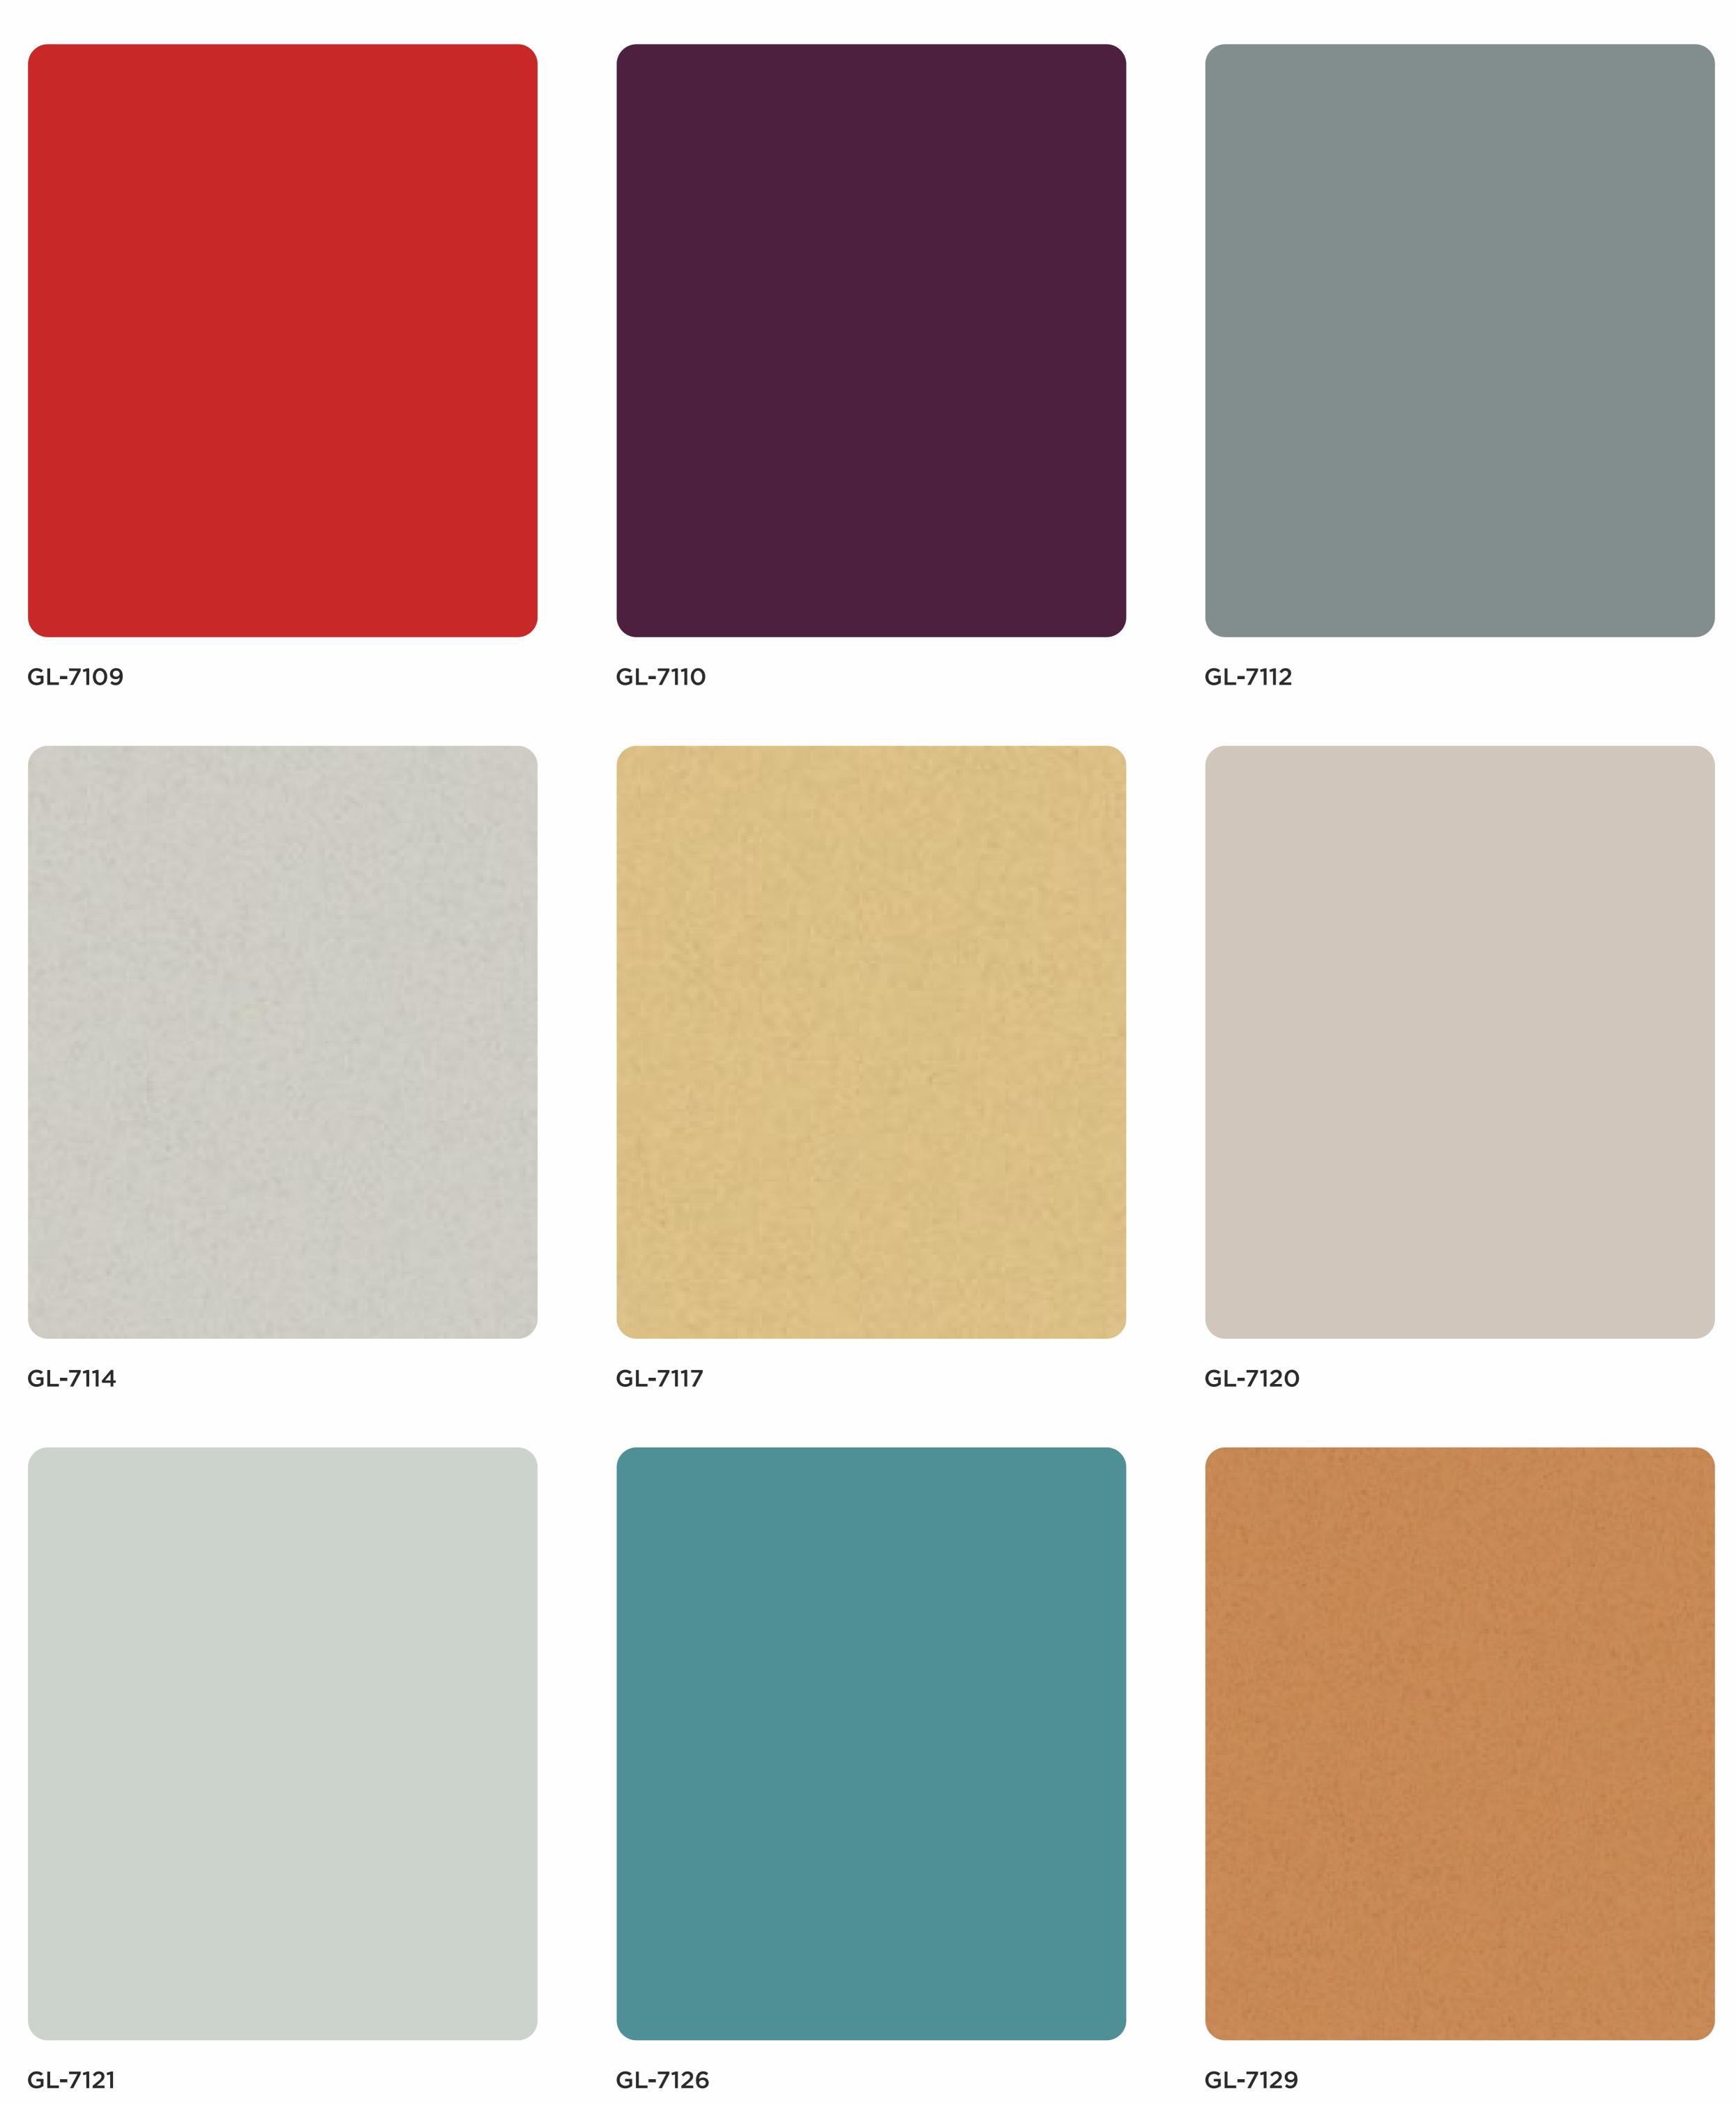

#### 2 mm Acrylic Laminates

GL-7108

GL-7203

ANTI SCRATCH LAMINATE

**STAIN PROOF** 

**NO PVC MIX** 

WEIGHT

& STRENGTH

**BORER FREE** 

ANTI SCRATCH LAMINATE

**RESISTANT** 

There can be variation in material from different batches. It is advised to use same batch material to avoid colour variation. Actual colours of the Acrylic Sheet may very from this catalogue.

## CHROME

#### 2 mm Acrylic Laminates

**NO PVC MIX** 

**STAIN PROOF** 

WEIGHT

& STRENGTH

**BORER FREE** 

UV RESISTANT

#### 2 mm Acrylic Laminates

**NO PVC MIX** 

STAIN PROOF

WEIGHT

There can be variation in material from different batches. It is advised to use same batch material to avoid colour variation. Actual colours of the Acrylic Sheet may very from this catalogue.