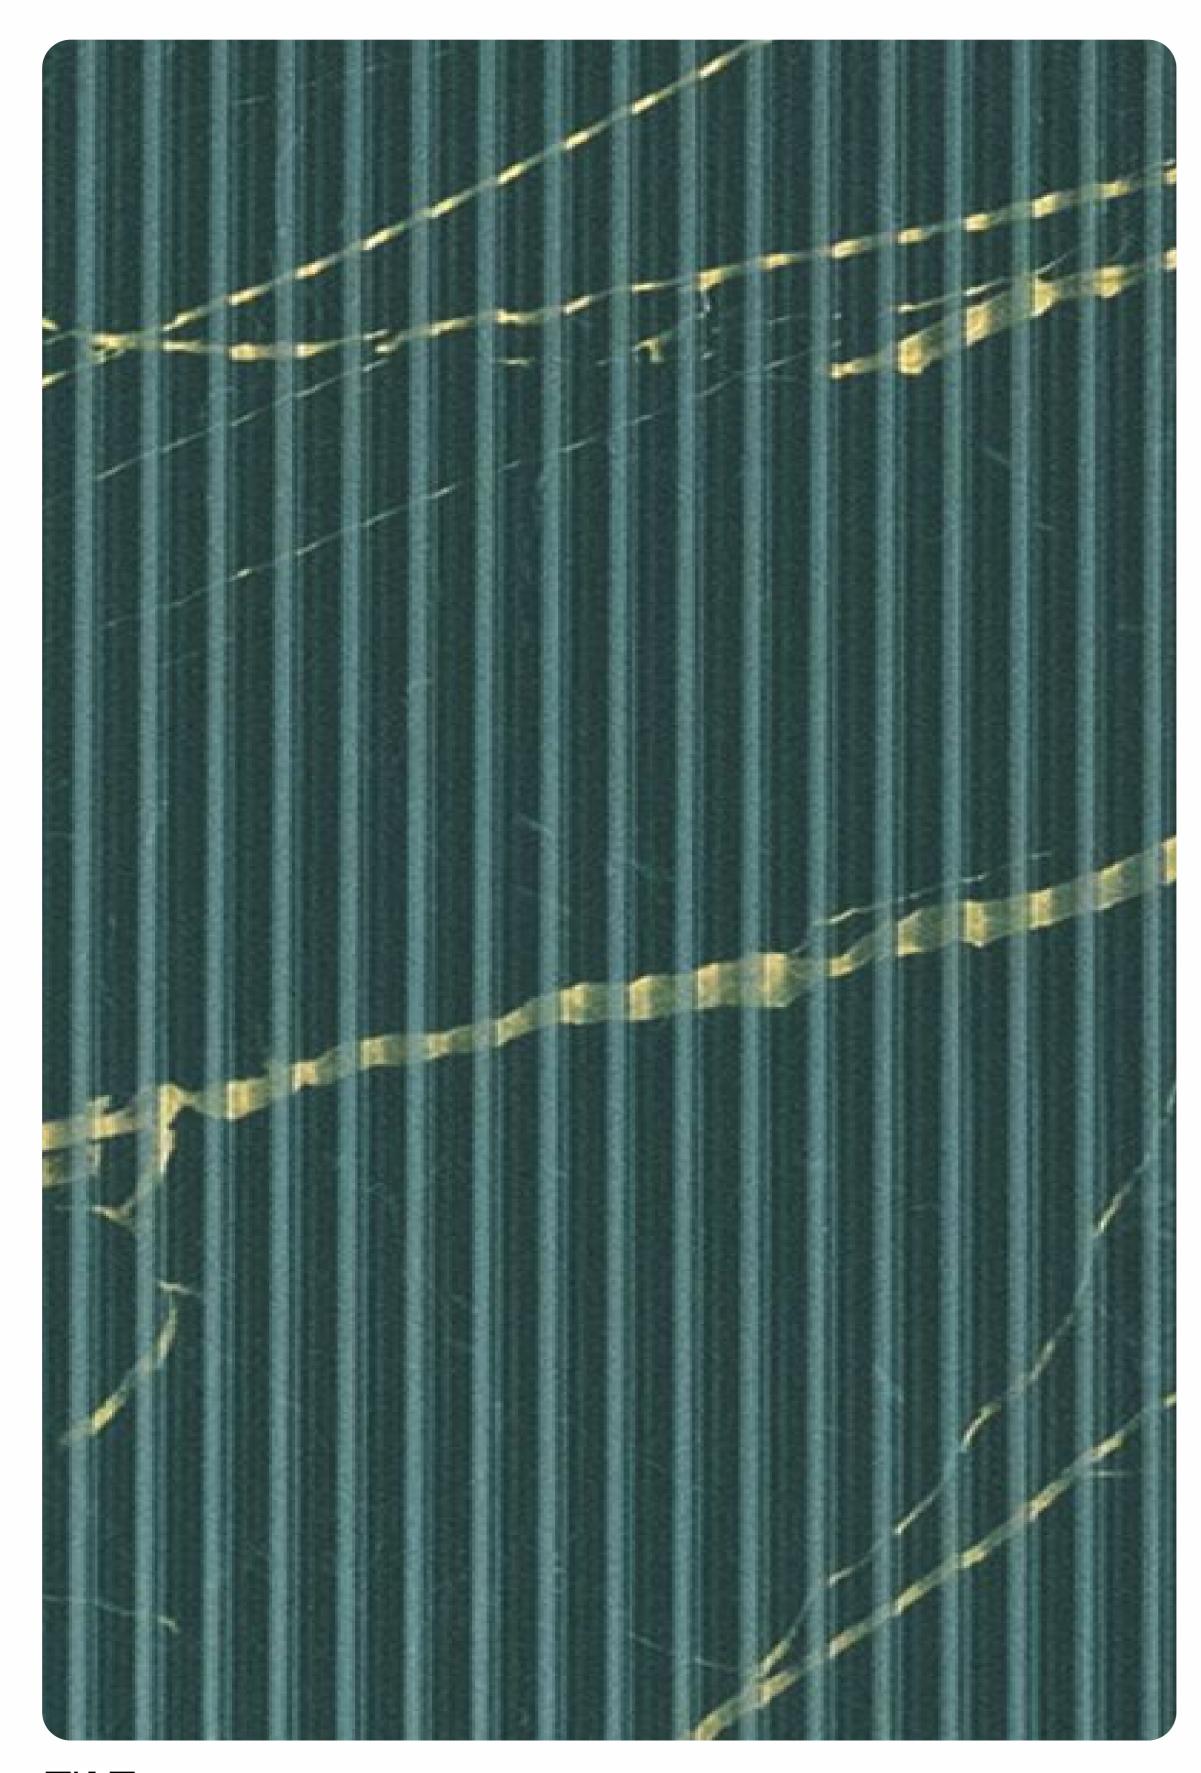

### ACRYLIC FLUTED PANEL

# 2 mm - 3 mm ± 10%

GL-16712

GL-16711

GL-16708

GL-16713

GL-16705

There can be variation in material from different batches.

It is advised to use same batch material to avoid colour variation.

Actual colours of the Acrylic Sheet may very from this catalogue.