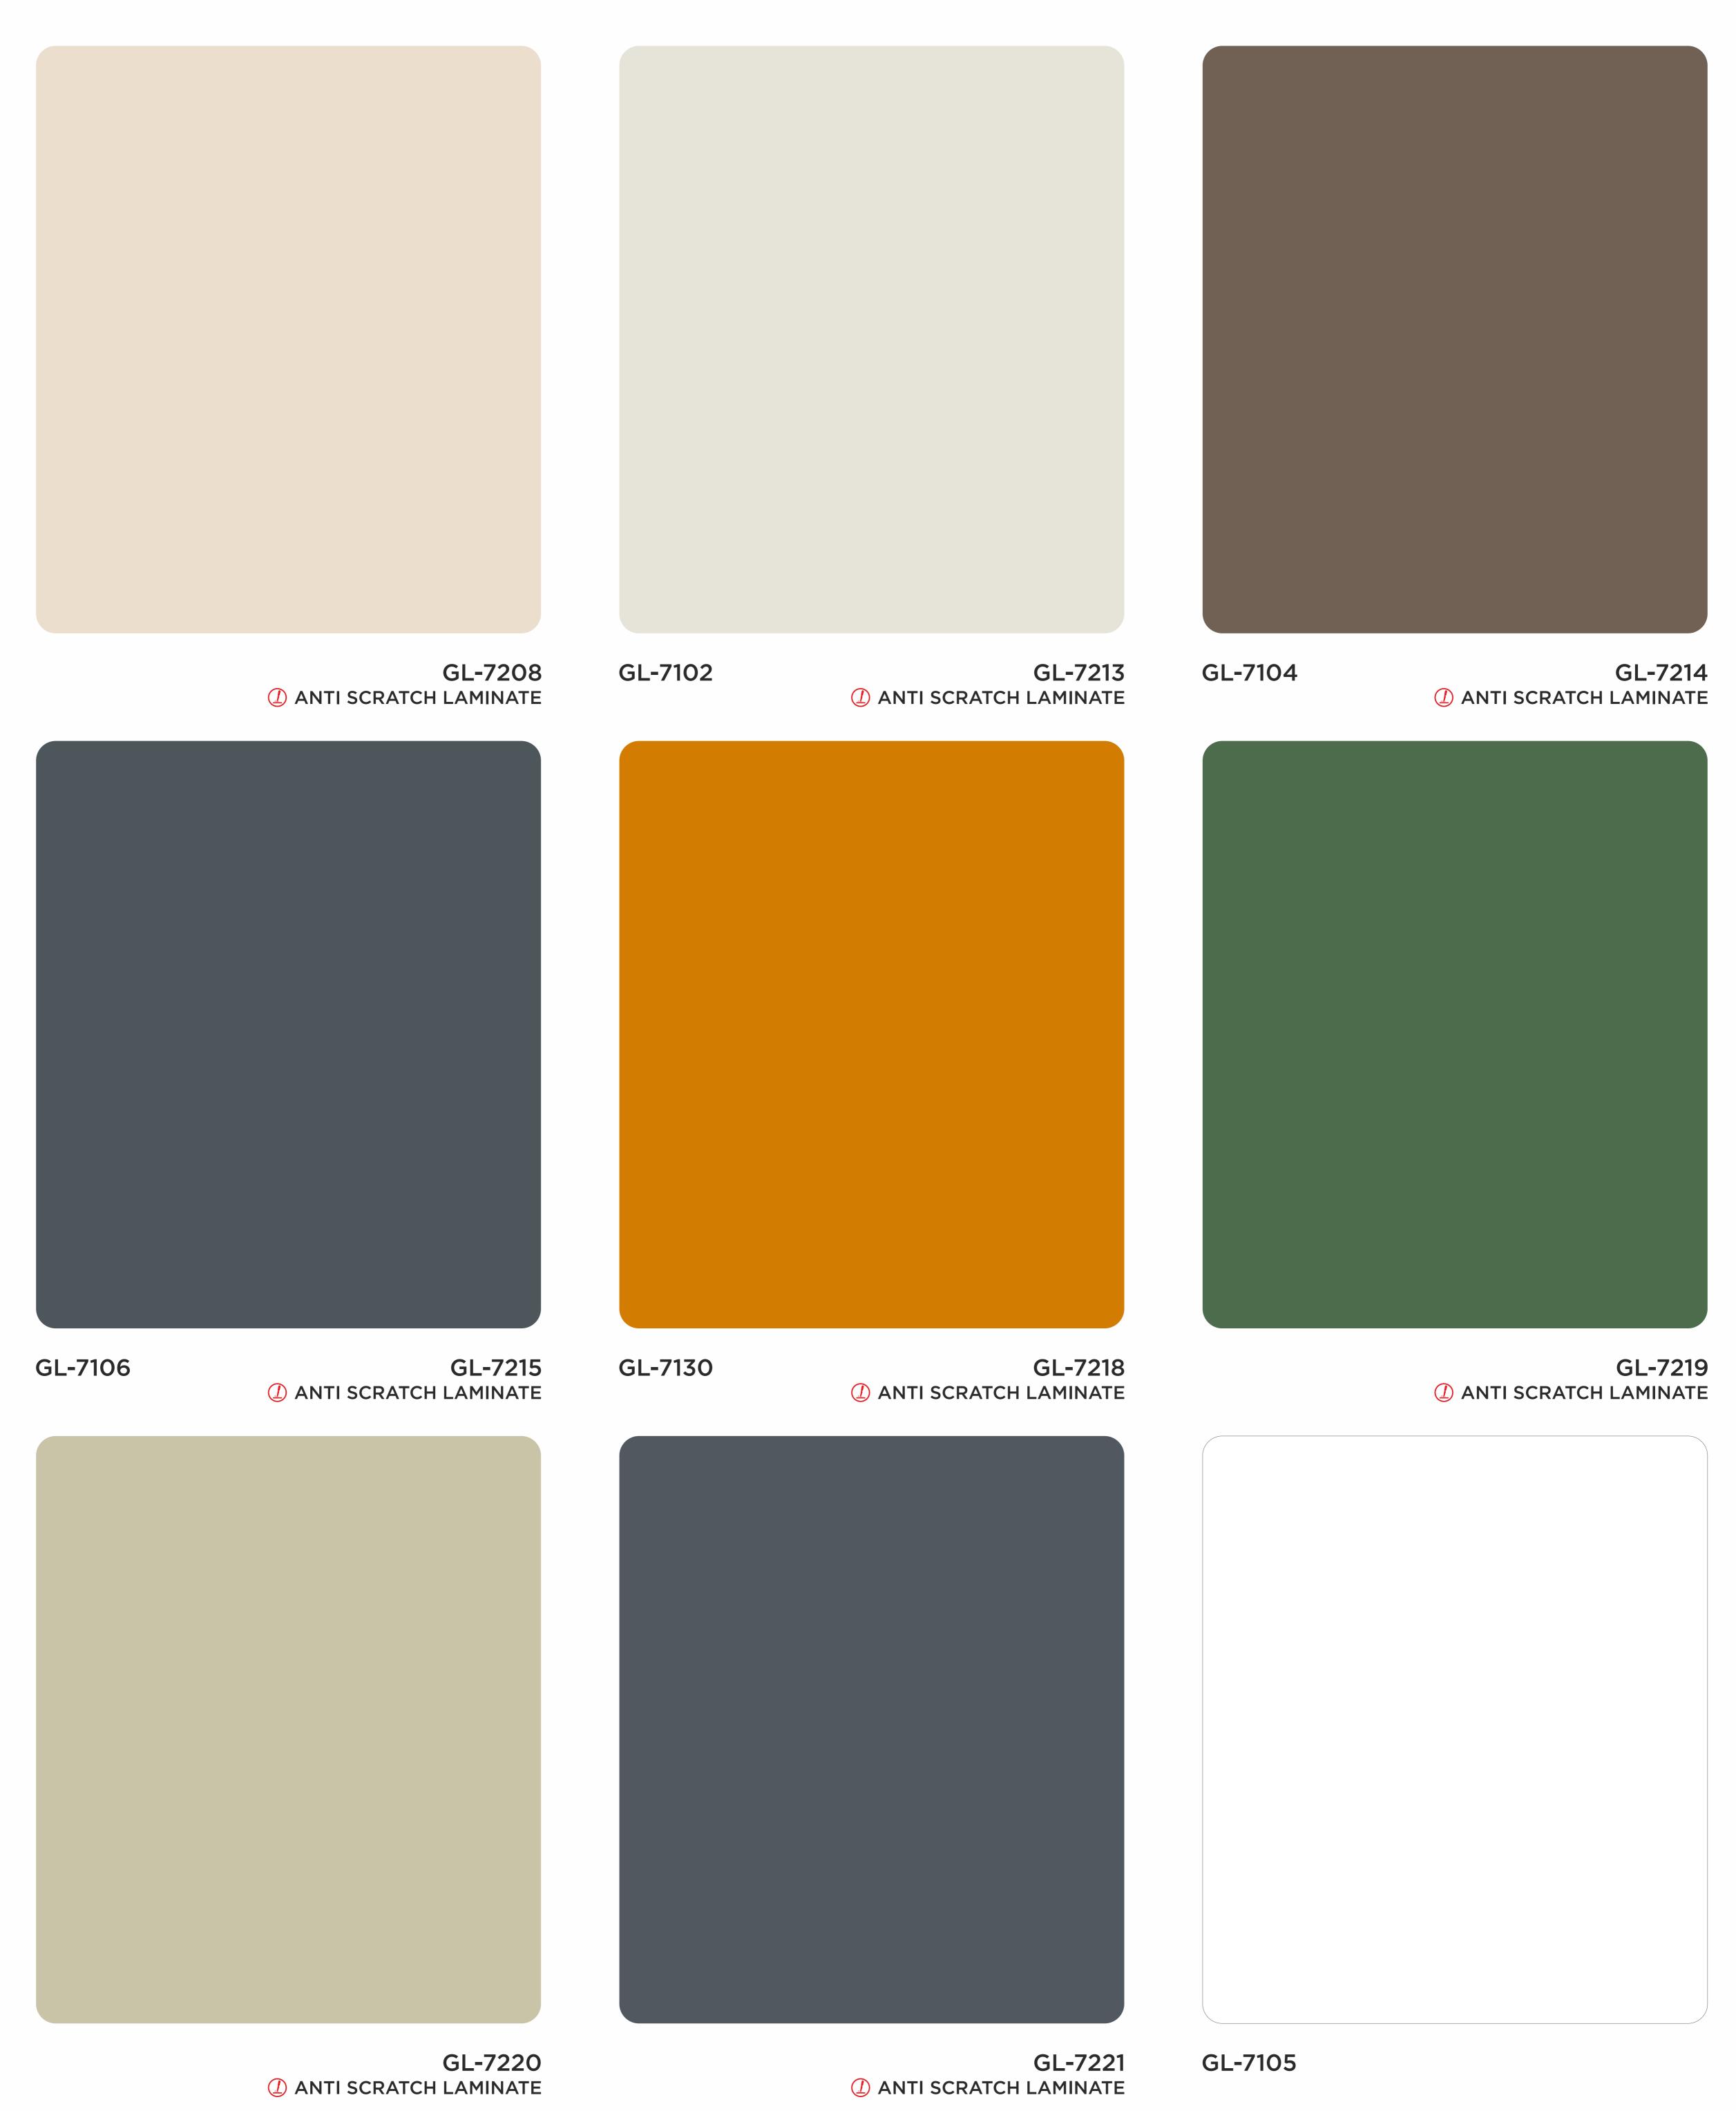

#### 2 mm Acrylic Laminates

GL-7108

GL-7203

ANTI SCRATCH LAMINATE

**STAIN PROOF** 

**NO PVC MIX** 

WEIGHT

& STRENGTH

**BORER FREE** 

ANTI SCRATCH LAMINATE

**RESISTANT** 

There can be variation in material from different batches. It is advised to use same batch material to avoid colour variation. Actual colours of the Acrylic Sheet may very from this catalogue.