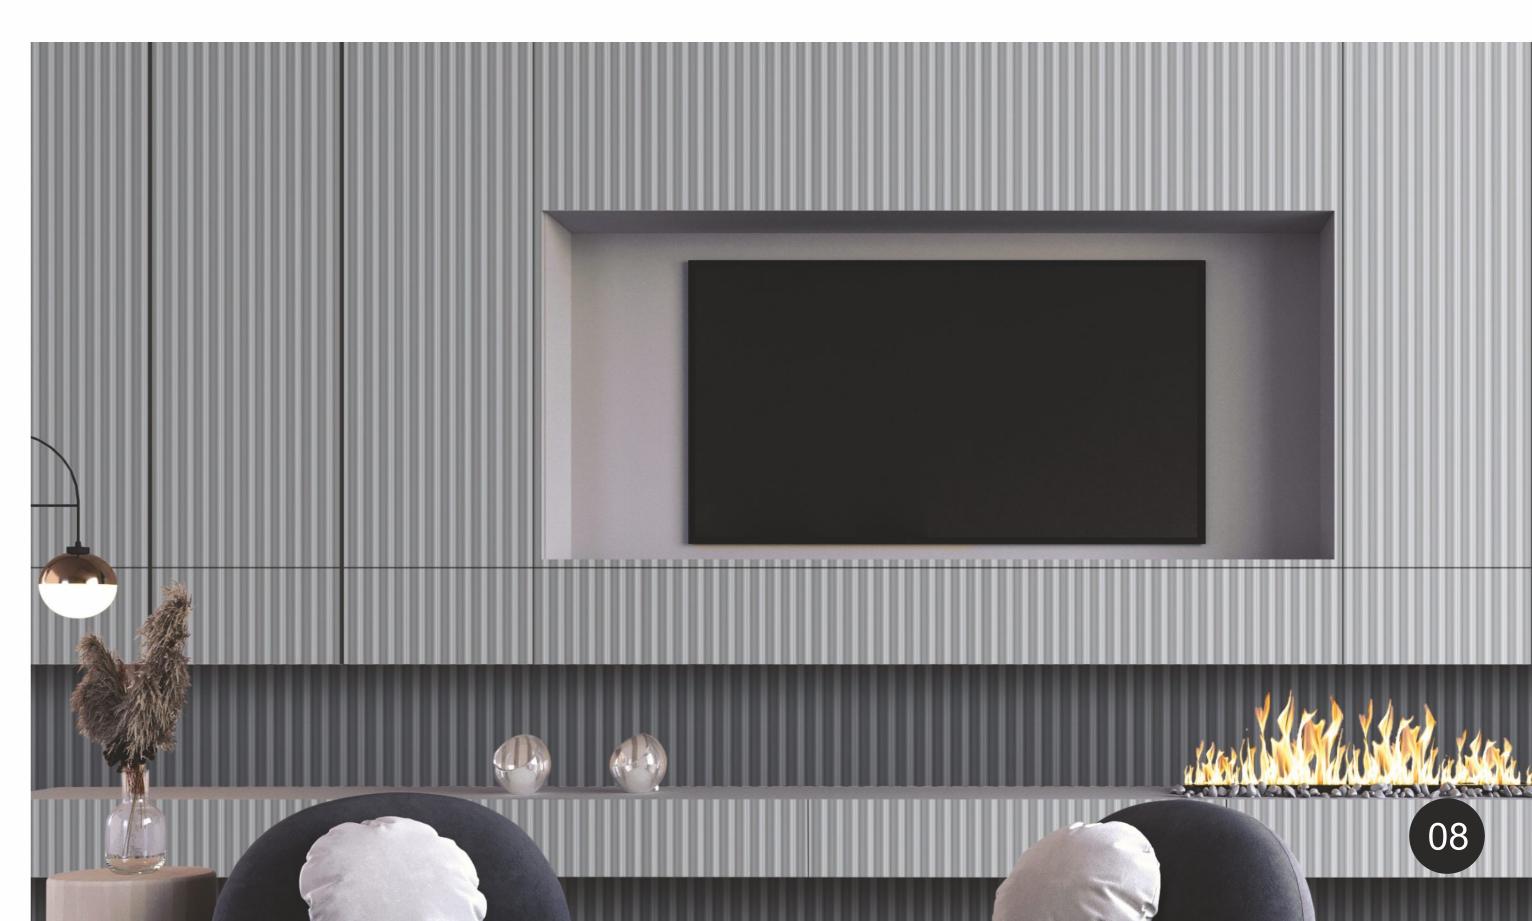

### **APPLICATIONS**

KITCHEN

TV UNIT

• CUBICLES

• DOORS

WARDROBE

WALL LINING

• LOCKERS

CABINETS

BATHROOM

LOCKERS

WALL CLADDING

• TROLLEYS • FURNITURE • COMMERCIAL • PARTITIONS

• HEATHCARE

GL-16402

GL-16401