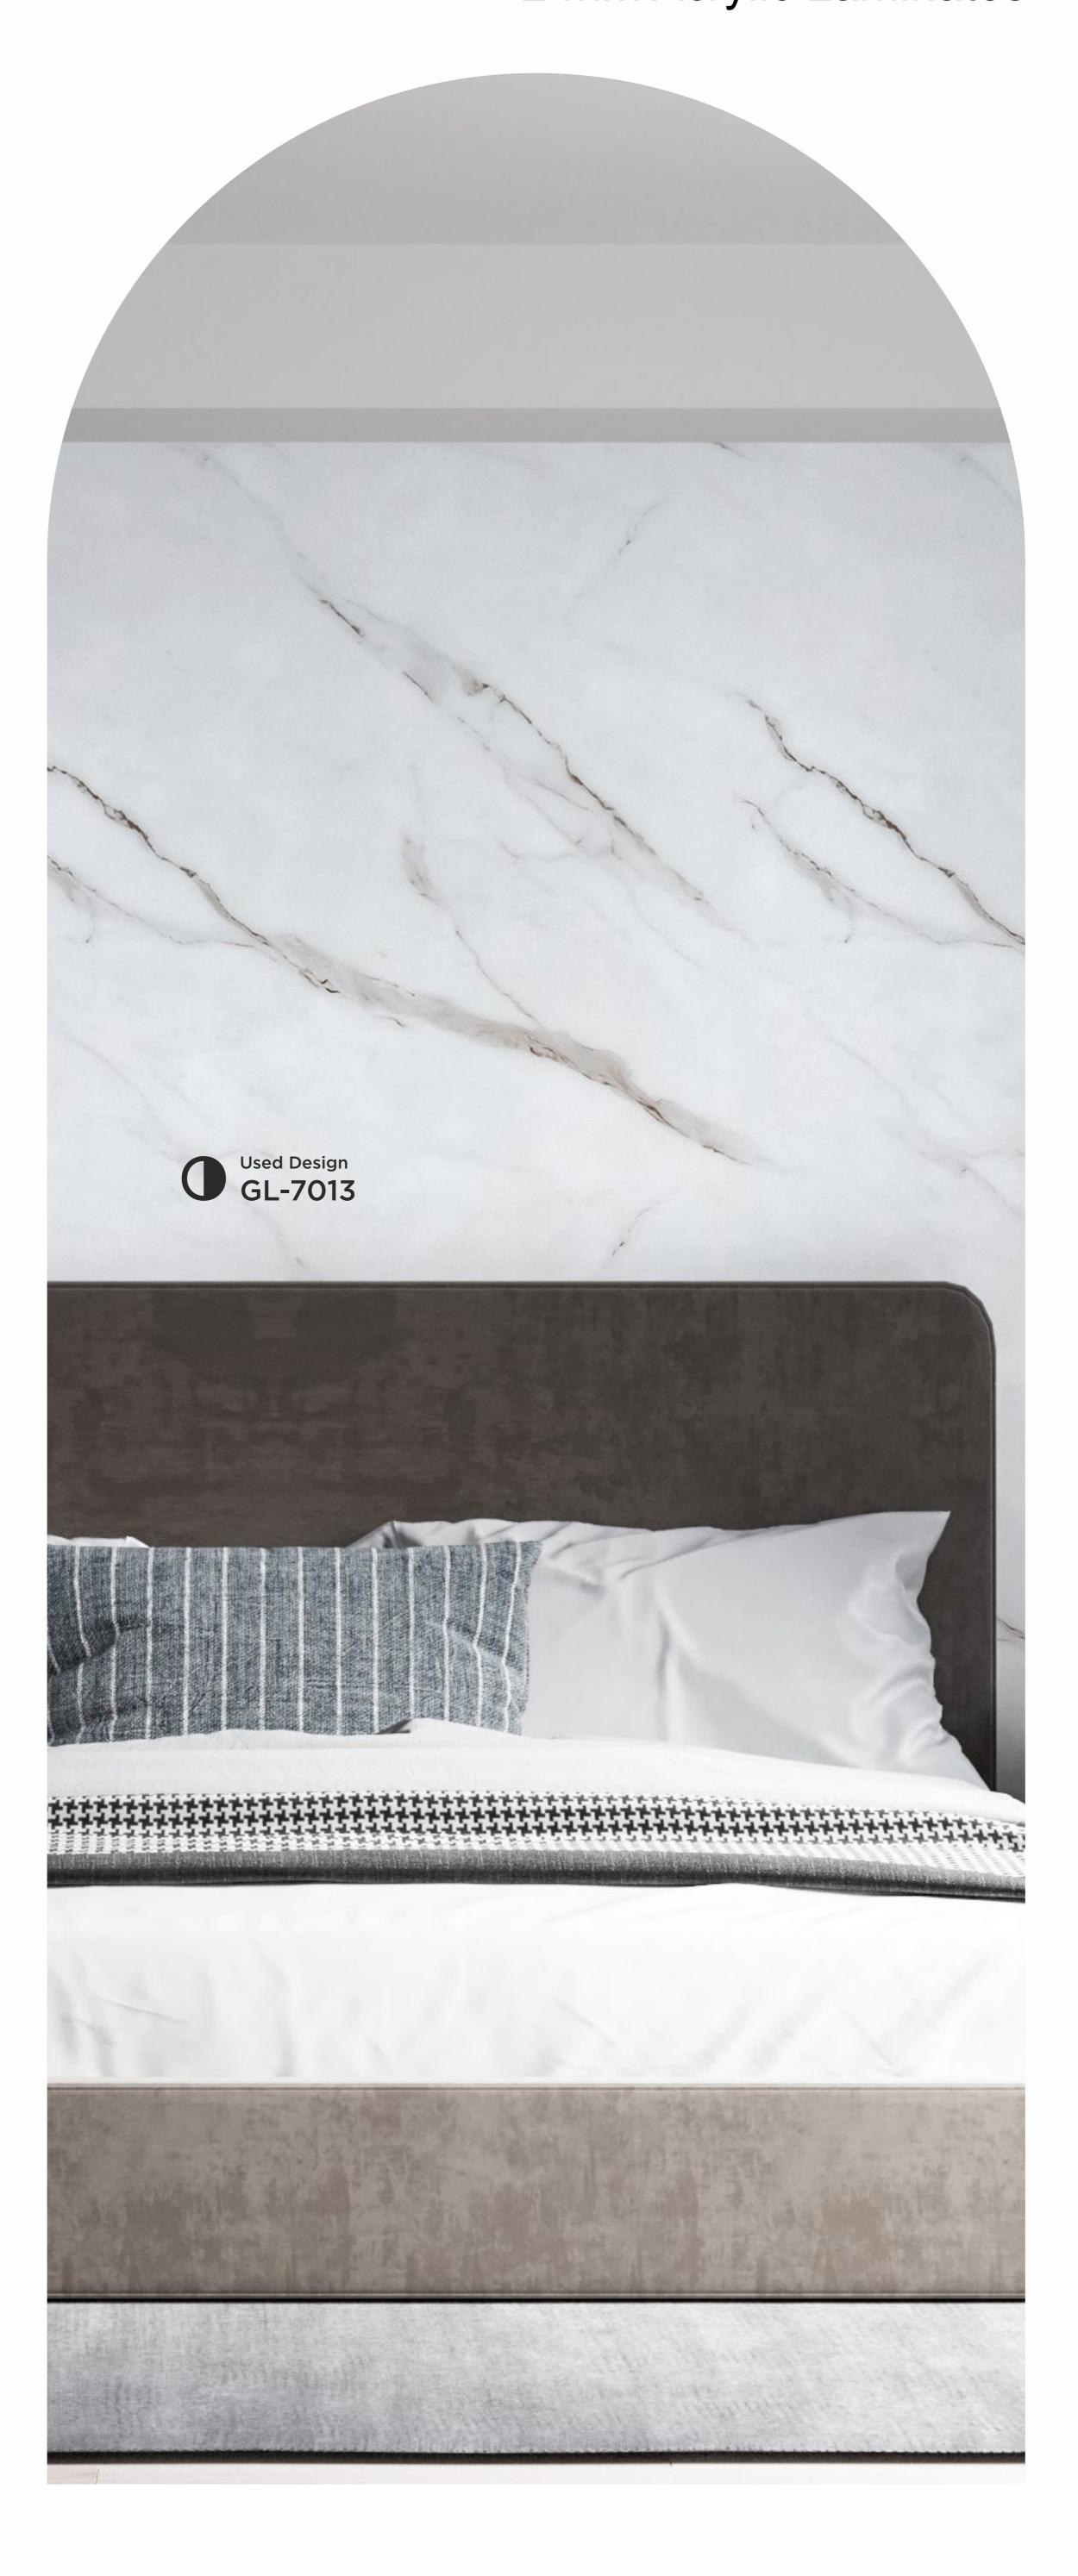

#### 2 mm Acrylic Laminates

GL-7013

**NO PVC MIX** 

**STAIN PROOF** 

WEIGHT

**BORER FREE** 

There can be variation in material from different batches. It is advised to use same batch material to avoid colour variation. Actual colours of the Acrylic Sheet may very from this catalogue.