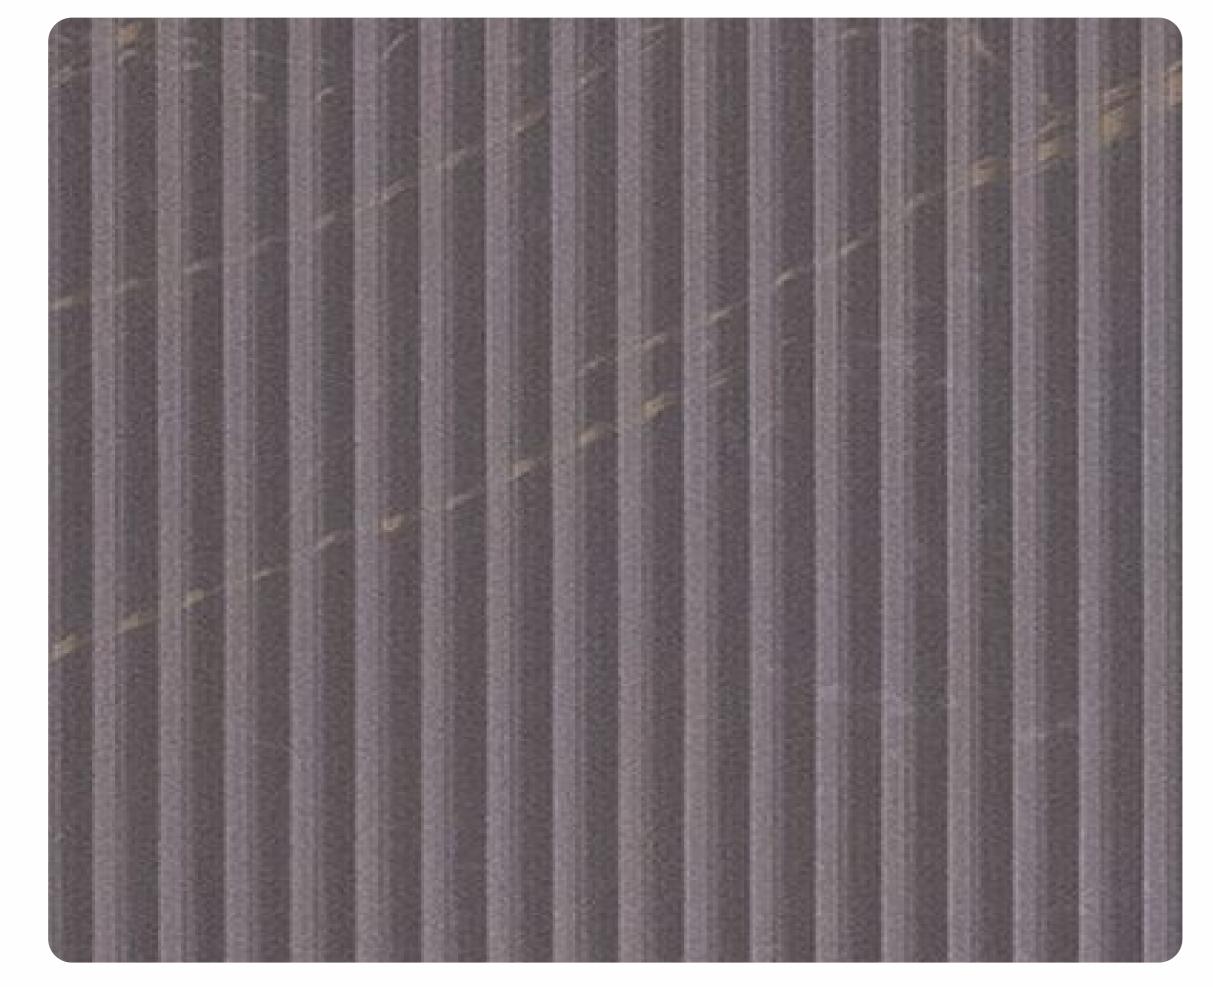

minates maintain their impeccable appearance even in high-trafficareas.

The epitome of elegance and functionality in the world of interior design. Crafted with meticulous attention to detail, Flute Laminates offer a aesthetic appeal and highperformance qualities, making them an Ideal choice for both residential and commercial spaces.

### ACRYLIC FLUTED PANEL

# Thickness

# 2 mm - 3 mm ± 10%

### **APPLICATIONS**

KITCHEN

TV UNIT

• CUBICLES

• DOORS

WARDROBE

WALL LINING

• LOCKERS

CABINETS

BATHROOM

LOCKERS

WALL CLADDING

• TROLLEYS • FURNITURE • COMMERCIAL • PARTITIONS

• HEATHCARE









GL-16402





GL-16401































GL-16404





GL-16709





















GL-16701











GL-16704





GL-16710



















GL-16707













GL-16703





GL-16702



























GL-16712





GL-16711



















GL-16708





GL-16713















GL-16705











There can be variation in material from different batches.

It is advised to use same batch material to avoid colour variation.

Actual colours of the Acrylic Sheet may very from this catalogue.











firet

TIMEININDIA









GL-16604

GL-16603





GL-16605





GL-16601 GL-16607





















GL-16602



GL-16608



GL-16502



Thickness: 2 mm - 3 mm ± 10% Easy to clean | Termite resistant | Water resistant







WEIGHT





& STRENGTH





RESISTANT



GL-16609



GL-16509



GL-16503

















GL-16507







Thickness: 2 mm - 3 mm ± 10% Easy to clean | Termite resistant | Water resistant







WEIGHT













GL-16302